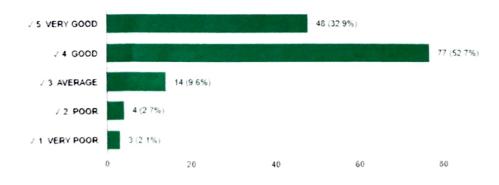

## 3. How do you rate the adequacy of the library materials for the course?

O Copy

4. How do you rate the programme with respect to developing your personality?

146 / 146 correct responses

5. How do you rate the quality and adequacy of the lab sessions?

[ Сору

146 / 146 correct responses

6. Use of ICT/PPT/e material by the Teachers

7. Ability to design Quizzes/ Test/ Assignments/ Examinations and Projects to evaluate the students Understanding of the Course.