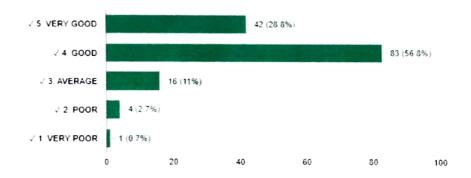

### 1. How well did the curriculum design focus on employability?

146 / 146 correct responses