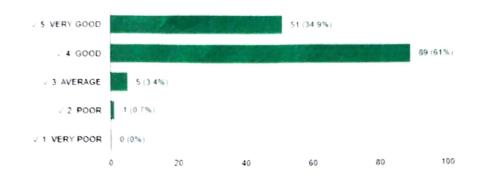

### 1. How well did the curriculum design focus on employability?

146 / 146 correct responses