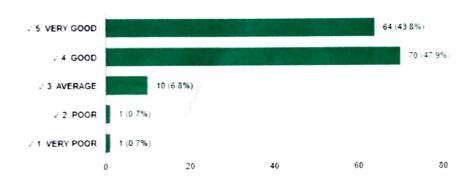

## 3. How do you rate the adequacy of the library materials for the course?

O Copy

4. How do you rate the programme with respect to developing your personality?

146 / 146 correct responses

5. How do you rate the quality and adequacy of the lab sessions?